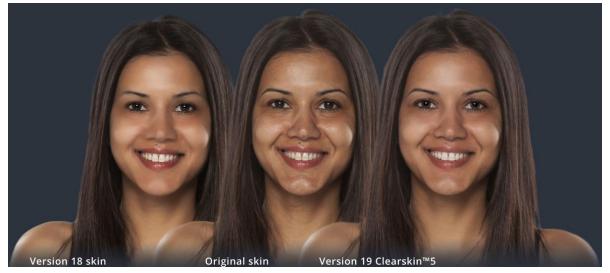

Powered by new deep-learning algorithms, PortraitPro 19 offers Anthropics' most advanced skin improvement to date. The new ClearSkin™ 5 technology based on state-of-the-art A.I. intelligently maps the contours and features of the face and retouches skin accordingly. It also replicates the face's natural skin texture, allowing users to subtly remove blemishes while maintaining the subject's natural appearance. When combined with the improved Fix Lighting tool, this new technology makes it significantly easier for photographers to retouch their portraits.

Skin smoothing comparison.