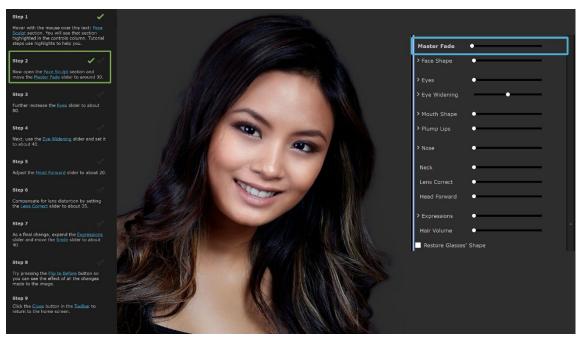

### **Interactive Tutorials**

To help users get the best out of their software, PortraitPro 19 offers built-in tutorials. Users can try out a range of functions using videos and interactive sessions.

Simple, interactive tutorials show the key features of the software.