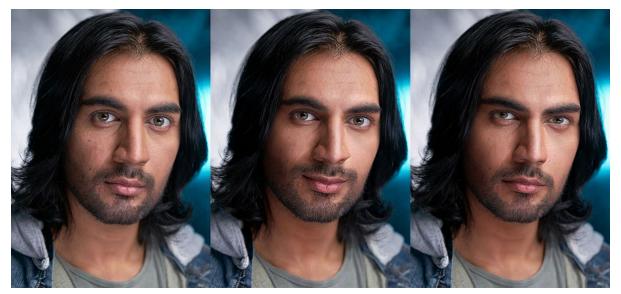

#### **Expression sliders**

Previous portrait editing tools have included sliders to adjust the shape of the mouth to enhance smiles. PortraitPro 19 offers new tools to enhance several different facial expressions from frowns to surprise.

Sliders let you adjust facial expressions.