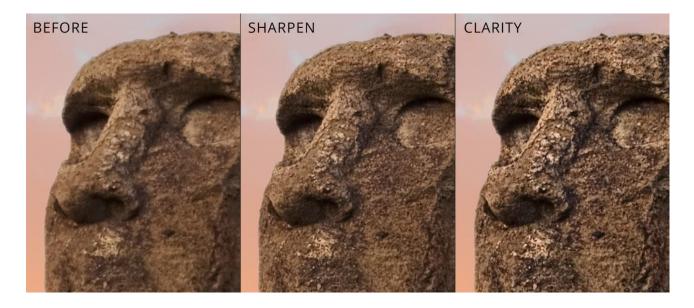

## **Sharpen and Clarity**

Easily correct focus and texture with the new Sharpen and Clarity sliders. Each section now has its own set of sliders so you can adjust all of the elements of your image independently for the perfect result.