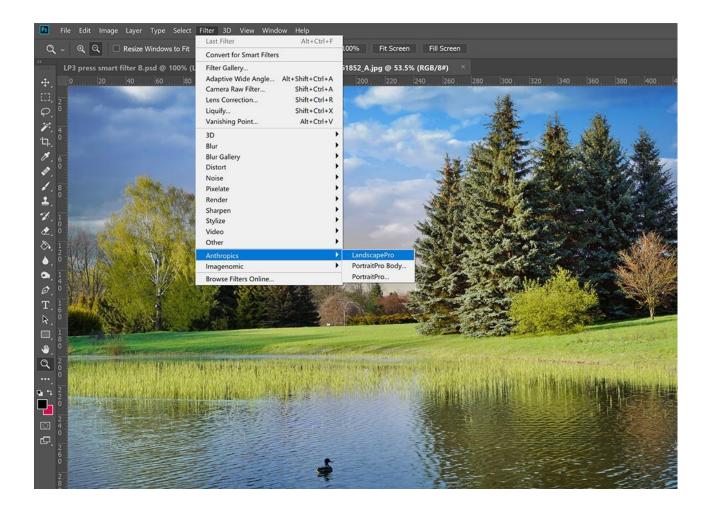

## **Smart Filter Capability**

Streamline your workflow with the new Smart Filter capability. Switch easily between Photoshop and LandscapePro for even easier and more personalised editing that suits your style. Exclusive to LandscapePro Studio 3 and LandscapePro Studio Max 3.