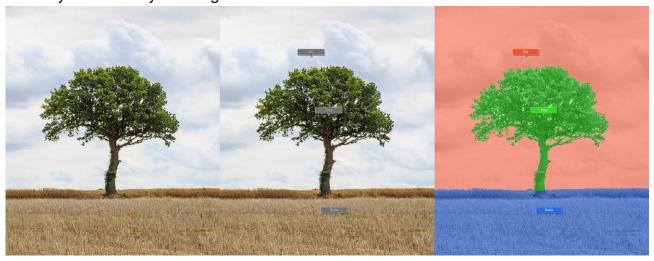

## Advanced Image Recognition Technology — Powered by Artificial Intelligence

LandscapePro 3 is better than ever at detecting features in your landscapes. Simply drop the labels in place and the software finds the areas automatically. Less manual selection means you can edit your images in no time.