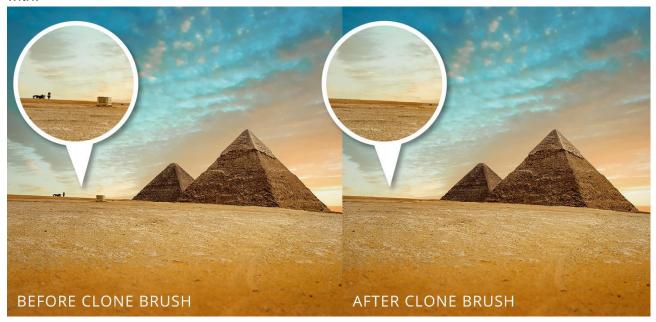

## **Remove Objects**

Remove unwanted objects from your landscape in seconds. First, paint over the object you want to remove with the Clone brush, then simply choose what you would like to replace it with.