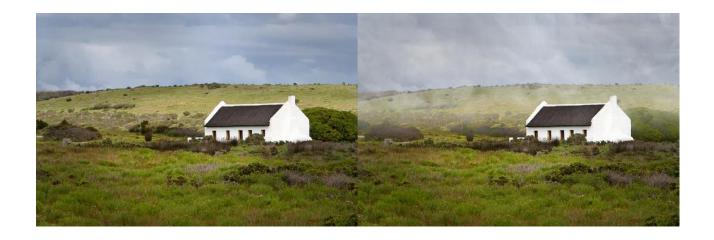

#### **Atmosphere**

Enhance landscape photos with atmospheric effects such as rain, fog, lens flare and more. Weather features adapt to your landscape and are reactive to objects and distance, allowing them to blend perfectly with your scene.